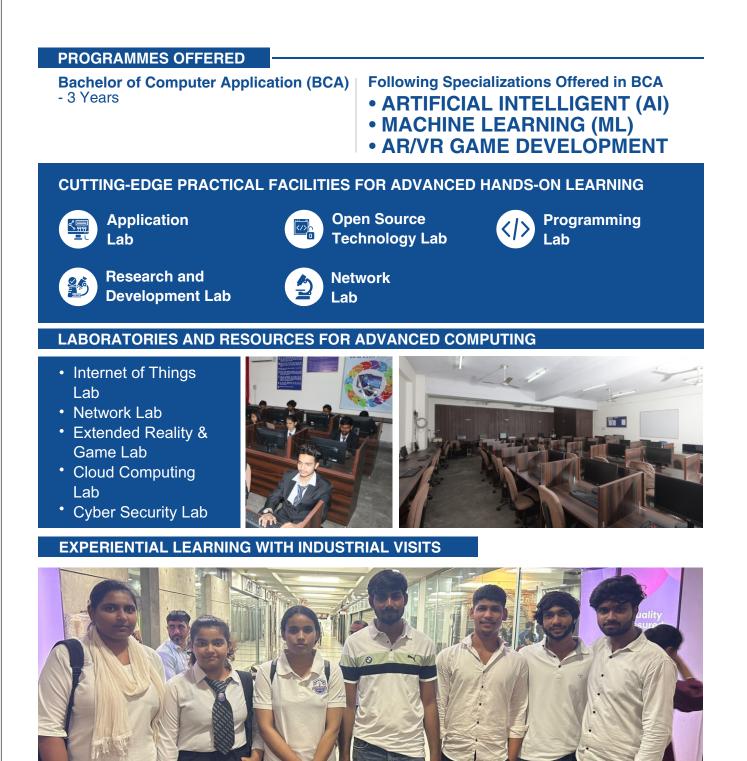

#### INFRASTRUCTURAL DEVELOPMENT FOR ADVANCING RESEARCH

- 160 Highly Configured All-in-One HP Computer Systems.
- Fully Networked Lab with Wi-Fi, Ethernet.
- Supercomputing Facility.
- Dedicated Research & Development Cell
- Online E-Journals/ E-Books / Journals & Magazines / Research Projects.
   Software and Tools.