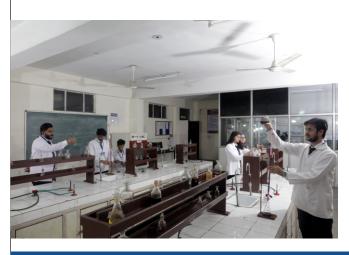

## LABORATORIES

- Enhancing practical skills through hands-on experiments
- Bridging theory with real-world applications
- Encouraging innovation and research
- Designed for experiential and inquiry-based learning
- Guided by expert faculty and technicians