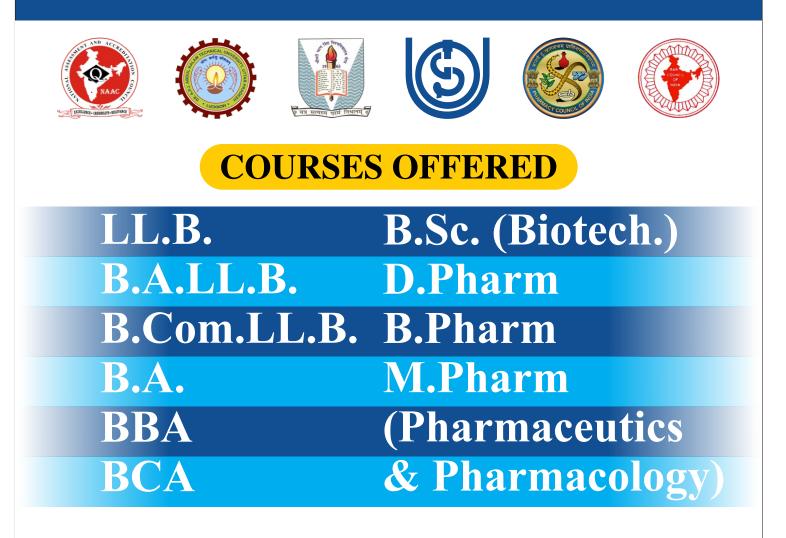

#### **Recognition of Courses:**

The courses at your college are recognized and affiliated with three major educational bodies in Uttar Pradesh:

- 1. Dr. A.P.J. Abdul Kalam Technical University (AKTU), Lucknow This university oversees technical and professional education in Uttar Pradesh, mainly engineering, management, and pharmacy programs.
- 2. Chaudhary Charan Singh University (CCS), Meerut A well known university offering a wide range of undergraduate and postgraduate courses in various disciplines.
- 3. Uttar Pradesh Board of Technical Education (UPBTE), Lucknow The governing body responsible for diploma-level technical education in the state.

#### 2. For Other Courses:

- Admission is granted based on \*merit\* in the qualifying examination (such as 10+2 for undergraduate courses or a relevant degree for postgraduate programs).

| COURSE                     | PROGRAMS | AFFILIATION | ELIGIBILITY             | DURATION |
|----------------------------|----------|-------------|-------------------------|----------|
| M. Pharm<br>(Pharmaceutic) | PG       | ΑΚΤυ        | B.Pharm with 60% +GPAT  | 2 Yrs    |
| M. Pharm<br>(Pharmacology) | PG       | ΑΚΤυ        | B.Pharm with 60% +GPAT  | 2 Yrs    |
| B.Pharm                    | UG       | ΑΚΤυ        | 10+2 PCM / PCB with 50% | 4 Yrs    |
| B.Pharm<br>(Lateral Entry) | UG       | ΑΚΤυ        | Diploma with 50%        | 3 Yrs    |
| D.Pharm                    | DIPLOMA  | UPBTE       | 10+2 PCM / PCB with 50% | 2 Yrs    |
| LL.B                       | PG       | CCS         | Graduation 45%          | 3 Yrs    |
| BA.LL.B                    | UG       | CCS         | 10+2 with 45%           | 5 Yrs    |
| B.Com.LL.B                 | UG       | CCS         | 10+2 with 45%           | 5 Yrs    |
| BBA                        | UG       | CCS         | 10+2 with 45%           | 3 Yrs    |
| BCA                        | UG       | CCS         | 10+2 with 45%           | 3 Yrs    |
| B.Sc.<br>(Bio. Tech)       | UG       | ccs         | 10+2 with 45% (PCB)     | 3 Yrs    |
| B.A.                       | UG       | CCS         | 10+2 with 45%           | 3 Yrs    |