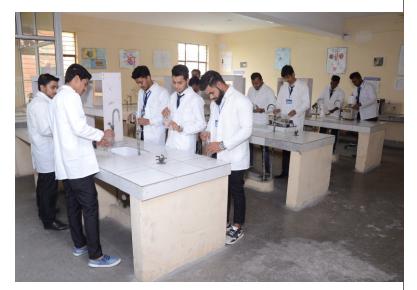

## LABORATORIES

- Enhancing practical skills through hands-on experiments
- Bridging theory with real-world applications
- Encouraging innovation and research
- Designed for experiential and inquiry-based learning
- Guided by expert faculty and technicians