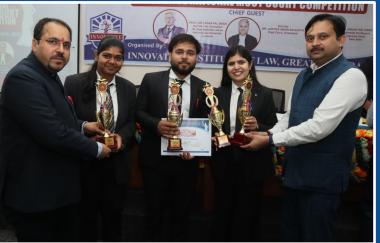

# PROMOTING A CULTURE OF EXCELLENCE IN PRACTICAL LEGAL SKILLS

### **DISTINGUISHED GUESTS IN NATIONAL MOOT COURT COMPETITIONS**

Hon'ble Justice Smt. Mridula Mishra (Vice Chancellor of CNLU & Former Judge Patna High Court)

Hon'ble Justice Sh. Harish Chandra Mishra (Lokayukta of Delhi & Former Acting Chief Justice of Jharkhand High Court)