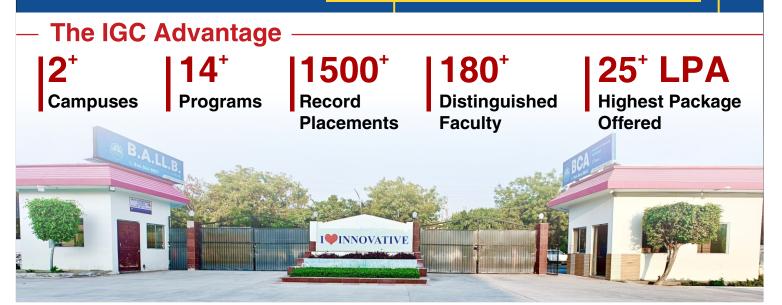

# **ABOUT IGC**

IGC, also known as the Innovative Group of Colleges, offers more than just Law, Pharmacy, Education & Technology courses. IGC is one of the best college in Delhi NCR & its campus spans approximately 6-7 acres and includes a peaceful green area, a lawn tennis court, and cricket pitches that are of exceptional quality and are trained by Ranji Trophy players.

# **1500<sup>+</sup> PLACEMENTS** IN 600<sup>+</sup> COMPANIES HIGHEST PACKAGE 25⁺ LPA