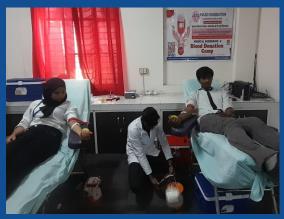

# SOCIAL RESPONSIBILITY@IGC

**Distribution of Food Packets to Slum Children** 

**Distribution of Blanket** 

**Blood Donation Camp** 

Nukkad Natak on Consumer Awareness

Free Health Check-Up Camp

Clean India Green India Campaign