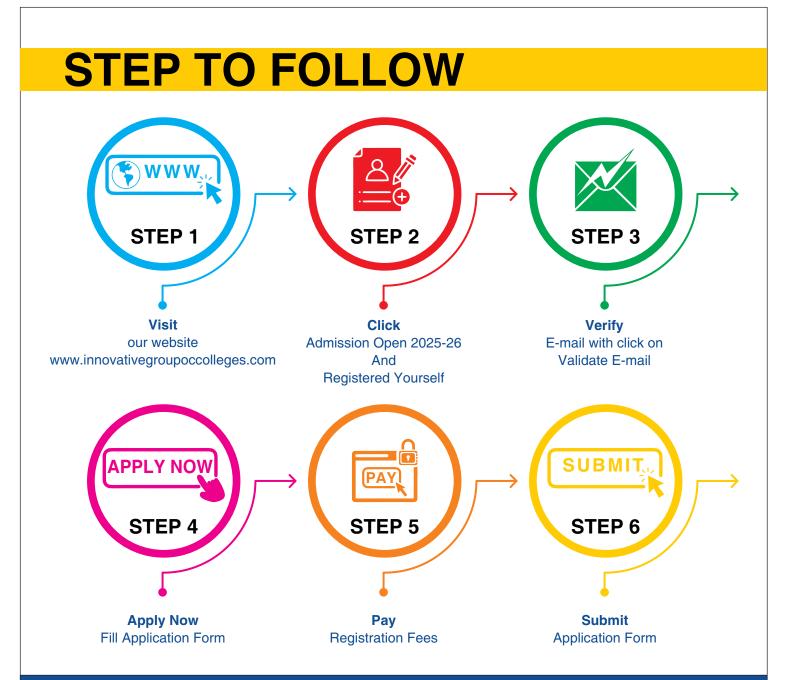

# INSTRUCTIONS

- The online application is for admission to programmes offered in **Innovative Group of Colleges.**
- Email ID submitted at the time of registration will be used for all correspondences until enrolment is completed. Change in Email ID will NOT be permitted under any circumstances.
- Innovative Group of Colleges Query Management System: Applicants are strongly advised to use Innovative Group of Colleges Query Management System (Innovative Group of Colleges-QMS), rather than emailing, to get a quick response.
  - 1. Register and verify your email ID
  - 2. Click on [Any Queries? Ask US] in your dashboard
  - 3. Select query category and submit your query